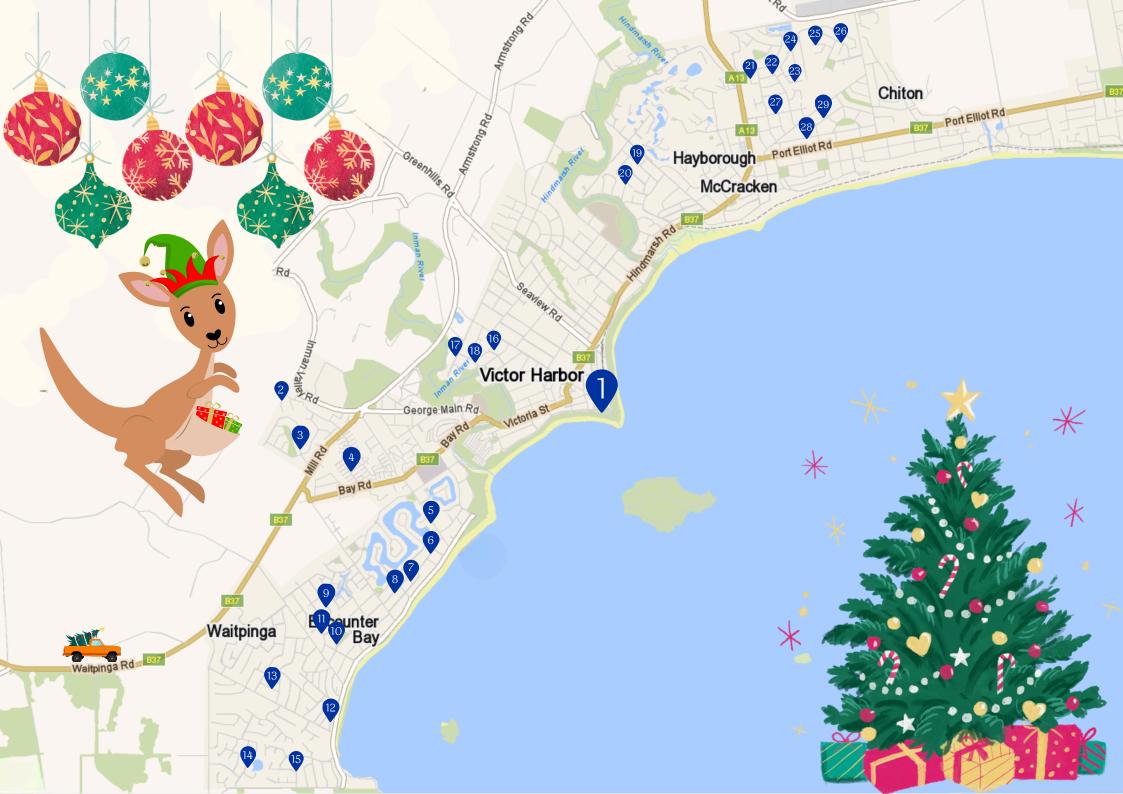

- 1. Town Centre Christmas decorations
- 2. Shields Crescent, Encounter Bay
- 3. Prime Boulevard, Encounter Bay
- 4. Rosetta village, Encounter Bay
- 5. Bartel Boulevard, Encounter Bay
- 6. Encounter Terrace, Encounter Bay
- 7. Charles Street, Encounter Bay
- 8. Ainsley Roberts Drive, Encounter Bay
- 9. Higgins Street, Encounter Bay
- 10. Lord Hobart Crescent, Encounter Bay
- 11. Coorong Crescent, Encounter Ba
- 12. Hart Avenue, Encounter Bay
- 13. Hodge Avenue, Encounter Bay
- 14. Minke Whale drive, Encounter Bay
- 15. Rosemary Court, Encounter Bay

- 16. Forrest Street, Victor Harbor
- 17. Canterbury Road, Victor Harbor
- 18. Baudin Road, Victor Harbor
- 19. David Street, Victor Harbor
- 20. Coleman Avenue, Victor Harbor
- 21. March Avenue, Hayborough
- 22. Yates Avenue, Hayborough
- 23. Sinclair Street, Hayborough
- 24. Heyson Parade, Hayborough\*
- 25. Peppermint Drive, Hayborough
- 26. Cobalt Drive, Hayborough
- 27. Sorrento Parage, Hayborough
- 28. Sutherland Avenue, Hayborough
- 29. McDonald Street, Hayborough

\*Heyson Pde encourages parking cars and walking along street. 22 Heyson Pde has a walkthrough display with items for sale, they also encourage visitors to bring homemade ornaments to hang up on their trees.